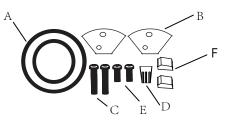

BRANCH CIRCUIT CONDUCTOR.

| PART | DESCRIPTION         | QTY |
|------|---------------------|-----|
| А    | LED disk light      | 1   |
| В    | Adaptor plate       | 2   |
| С    | Mounting screw      | 2   |
| D    | Wire nut            | 1   |
| E    | Adaptor plate screw | 2   |
| F    | Power connector     | 2   |