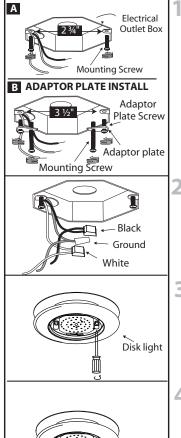

Max # of Lamps per 600W Dimmer: 6pcs

Disk light

🔨 Lens

Prior to installation you will need to determine if the electrical box requires the adaptor plate. If the distance between the mounting screws in your electrical outlet box is greater than 2¾" you will need to use the adaptor plate. Securely tighten adaptor plate, with adaptor plate screws. Do not drive mounting screws completely to the end of the junction box.

1/14

LED-SM4DI

Intertek

ERGY STAL

- Connect supply wires to wires on fixture with wire nuts or push wires into Quick Connector. Connect white to white, black to black, and copper wire to copper wire as grounding connection.
- With the lens off of fixture, attach disk light to mounting screws, turn fixture clockwise to lock. Tighten screws to firmly hold the fixture in place.
- 4. Complete the installation by twisting the lens on the disk light.